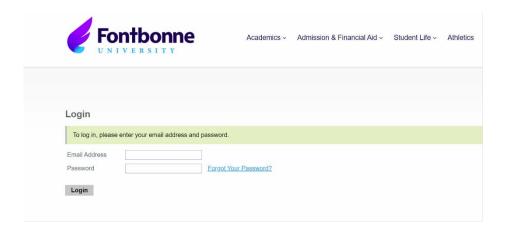

### Step 1:

Go to https://www.fontbonne.edu/admission-aid/apply-now/ to log into your account.

- 1. Scroll down to the Undergraduate Application option and click "Apply Now."
- **2.** Log into your account using the email you used to apply to Fontbonne.
- **3.** There is a "Forgot Your Password" option if you do not know your password. A temporary pin will be sent to your email that you can use to reset your password.