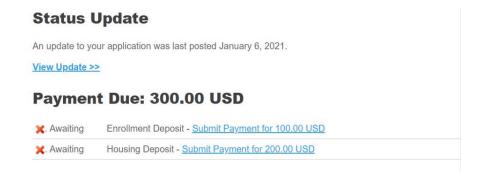

Step 2:

Look under the Payment Due section and select "Submit Payment for 100.00 USD" under Enrollment Deposit.

### Step 3: Submit Payment

- **1.** You can either pay with a credit card or set up a withdrawal from your back account.
  - American Express, Visa, Discover and Mastercard are accepted.
- **2.** You will receive an e-mail confirmation and receipt after your payment is processed.
- 3. You can repeat the process to submit the \$200 USD housing deposit if you intend to live on-campus.